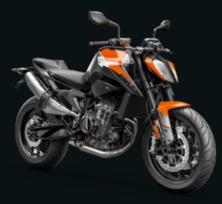

### **KTM 890 DUKE 2022**

| A version availablae, A training vehicle, A test vehicle |                  |
|----------------------------------------------------------|------------------|
| GROSS LIST PRICE                                         | HUF 4.168.000,00 |
| Minus 180.000 HUF riding school discount                 | - HUF 180.000,00 |
| SPECIAL PRICE FOR RIDING SCHOOLS*                        | HUF 3.988.000,00 |