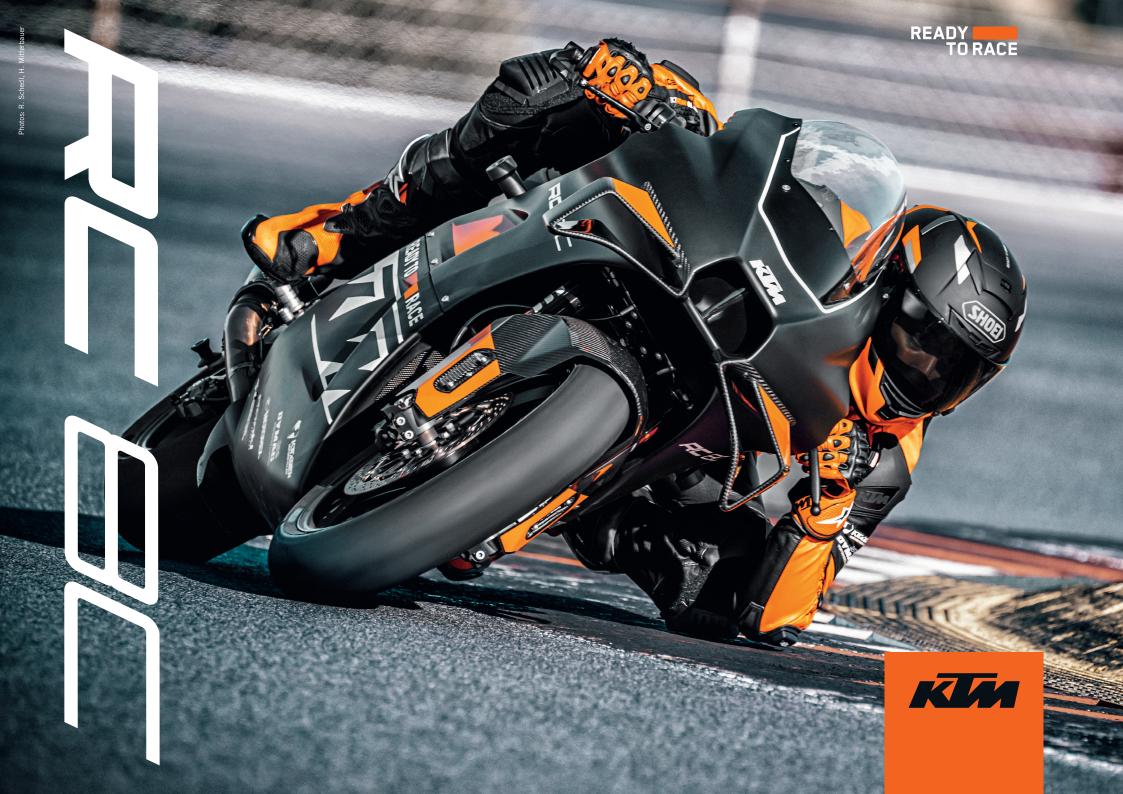

|                        | KTM RC 8C                                 |
|------------------------|-------------------------------------------|
| ENGINE (LIQUID COOLED) |                                           |
| ENGINE TYPE            | 2 cylinders, 4 stroke, DOHC Parallel twin |
| DISPLACEMENT           | 889 cc                                    |
| BORE/STROKE            | 90.7/68.8 mm                              |
| POWER                  | 135 hp @ 11,000 rpm                       |
| TORQUE                 | 98 Nm @ 8,250 rpm                         |
| COMPRESSION RATIO      | 14:01                                     |
| STARTER/BATTERY        | Electric/12.8 V 4Ah Lithium battery       |

| STARTER/BATTERY            | Electric/12.8 V 4Ah Lithium battery                        |
|----------------------------|------------------------------------------------------------|
| TRANSMISSION               | 6 gears                                                    |
| FUEL SYSTEM                | DKK Dell'Orto (Throttle body 48mm)                         |
| CONTROL                    | 4 valves per cylinder/DOHC                                 |
| LUBRICATION                | Pressure lubrication with 2 oil pumps                      |
| ENGINE OIL                 | Motorex, Racing Pro 4T SAE 15W-50                          |
| PRIMARY DRIVE              | 39:75                                                      |
| FINAL DRIVE                | 16:41                                                      |
| COOLING                    | Liquid cooled + additional oil cooler                      |
| CLUTCH                     | Cable operated PASC Slipper clutch                         |
| ENGINE MANAGEMENT/IGNITION | Bosch EMS with RBW                                         |
| TRACTION CONTROL           | 10 levels available (from 0=off to 9=max traction control) |
| CO <sub>2</sub> EMISSIONS  | -                                                          |
| FUEL CONSUMPTION           | 10.5 I/100km                                               |

## CHASSIS

TANK CAPACITY

DRY WEIGHT

| Cro-Mo steel frame (25CrMo4 tubular steel)                    |
|---------------------------------------------------------------|
| Integrated with fuel tank                                     |
| Aluminum, clip-on bars, adjustable                            |
| WP XACT PRO 7543                                              |
| Compression, rebound, preload                                 |
| WP APEX PRO 7746                                              |
| Compression (high/low), rebound, preload                      |
| 120/120mm                                                     |
| 2 × radially mounted 4 piston caliper, brake disc Ø 290 mm    |
| 2 piston caliper, brake disc Ø 230 mm                         |
| -                                                             |
| Forged aluminum wheels $3.50 \times 17$ "; $6.00 \times 17$ " |
| 120/70 R 17, 180/60 R 17                                      |
| Chain 520 DID ERV Racing                                      |
| Titanium Akrapovic full exhaust system                        |
| 66,7° (± 1°)                                                  |
| 98.6 mm                                                       |
| 1,400 mm ± 15 mm                                              |
| 191 mm                                                        |
| 820 mm                                                        |
|                                                               |

approx. 16 liters

approx. 142 kg

KLA