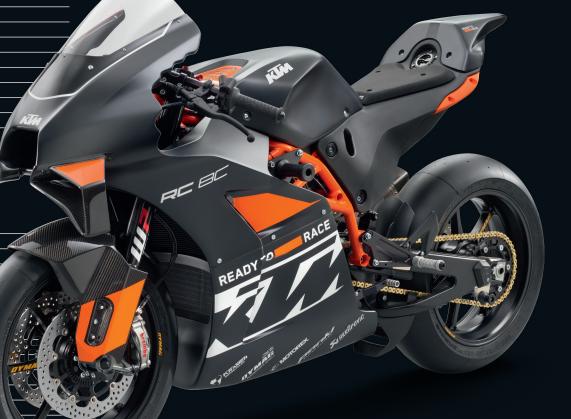

|                        | KTM RC 8C                                 |
|------------------------|-------------------------------------------|
| ENGINE (LIQUID COOLED) |                                           |
| ENGINE TYPE            | 2 cylinders, 4 stroke, DOHC Parallel twin |
| DISPLACEMENT           | 889 cc                                    |
| BORE/STROKE            | 90.7/68.8 mm                              |
| POWER                  | 135 hp @ 11,000 rpm                       |
| TORQUE                 | 98 Nm @ 8,250 rpm                         |
| COMPRESSION RATIO      | 14:01                                     |
| STARTER/BATTERY        | Electric/12.8 V 4Ah Lithium battery       |

| STARTER/BATTERY            | Electric/12.8 V 4Ah Lithium battery                        |
|----------------------------|------------------------------------------------------------|
| TRANSMISSION               | 6 gears                                                    |
| FUEL SYSTEM                | DKK Dell'Orto (Throttle body 48mm)                         |
| CONTROL                    | 4 valves per cylinder/DOHC                                 |
| LUBRICATION                | Pressure lubrication with 2 oil pumps                      |
| ENGINE OIL                 | Motorex, Racing Pro 4T SAE 15W-50                          |
| PRIMARY DRIVE              | 39:75                                                      |
| FINAL DRIVE                | 16:41                                                      |
| COOLING                    | Liquid cooled + additional oil cooler                      |
| CLUTCH                     | Cable operated PASC Slipper clutch                         |
| ENGINE MANAGEMENT/IGNITION | Bosch EMS with RBW                                         |
| TRACTION CONTROL           | 10 levels available (from 0=off to 9=max traction control) |
| CO <sub>2</sub> EMISSIONS  | -                                                          |
| FUEL CONSUMPTION           | 10.5 I/100km                                               |

## CHASSIS

TANK CAPACITY

DRY WEIGHT

| Cro-Mo steel frame (25CrMo4 tubular steel)                    |
|---------------------------------------------------------------|
| Integrated with fuel tank                                     |
| Aluminum, clip-on bars, adjustable                            |
| WP XACT PRO 7543                                              |
| Compression, rebound, preload                                 |
| WP APEX PRO 7746                                              |
| Compression (high/low), rebound, preload                      |
| 120/120mm                                                     |
| 2 × radially mounted 4 piston caliper, brake disc Ø 290 mm    |
| 2 piston caliper, brake disc Ø 230 mm                         |
| -                                                             |
| Forged aluminum wheels $3.50 \times 17$ "; $6.00 \times 17$ " |
| 120/70 R 17, 180/60 R 17                                      |
| Chain 520 DID ERV Racing                                      |
| Titanium Akrapovic full exhaust system                        |
| 66,7° (± 1°)                                                  |
| 98.6 mm                                                       |
| 1,400 mm ± 15 mm                                              |
| 191 mm                                                        |
| 820 mm                                                        |
|                                                               |

approx. 16 liters

approx. 142 kg

KLA